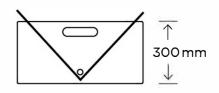

## KEMLAN WOOD FIREPIT



Introducing our revolutionary new wood fire pit — designed with innovation in mind — it combines the perfect blend of style, functionality, and portability.

Crafted from 6mm Corten, it boasts exceptional durability as well as a natural rusted look, adding a touch of rustic charm to your outdoor setting.

Designed flat packed, with easy assembly and disassembly, this fire pit is perfect for camping trips or outdoor adventures.

It's innovative design reduces smoke during startup and ensures heat is directed towards the sides, providing optimal warmth where you want it.

TEL: 1300 538 627 JETMASTER.COM.AU



Top view



Side view