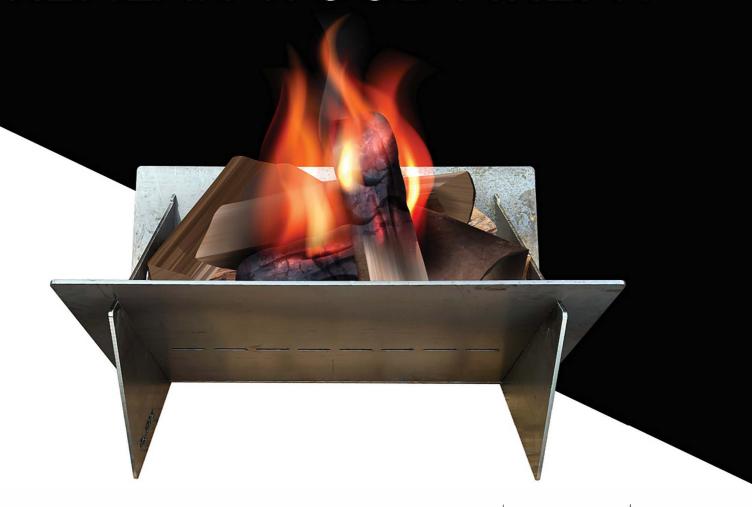

## KEMLAN WOOD FIREPIT

Introducing our revolutionary new wood fire pit — designed with innovation in mind — it combines the perfect blend of style, functionality, and portability.

Crafted from 6mm Corten, it boasts exceptional durability as well as a natural rusted look, adding a touch of rustic charm to your outdoor setting.

Designed flat packed, with easy assembly and disassembly, this fire pit is perfect for camping trips or outdoor adventures.

It's innovative design reduces smoke during startup and ensures heat is directed towards the sides, providing optimal warmth where you want it.