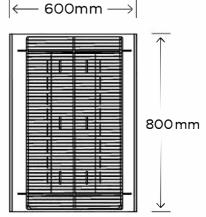

## KEMLAN WOOD FIREPIT



Introducing our revolutionary new wood fire pit — designed with innovation in mind — it combines the perfect blend of style, functionality, and portability.

Crafted from 6mm Corten, it boasts exceptional durability as well as a natural rusted look, adding a touch of rustic charm to your outdoor setting.

Designed flat packed, with easy assembly and disassembly, this fire pit is perfect for camping trips or outdoor adventures.

It's innovative design reduces smoke during startup and ensures heat is directed towards the sides, providing optimal warmth where you want it.

TEL: 1300 538 627 JETMASTER.COM.AU



Top view



Side view